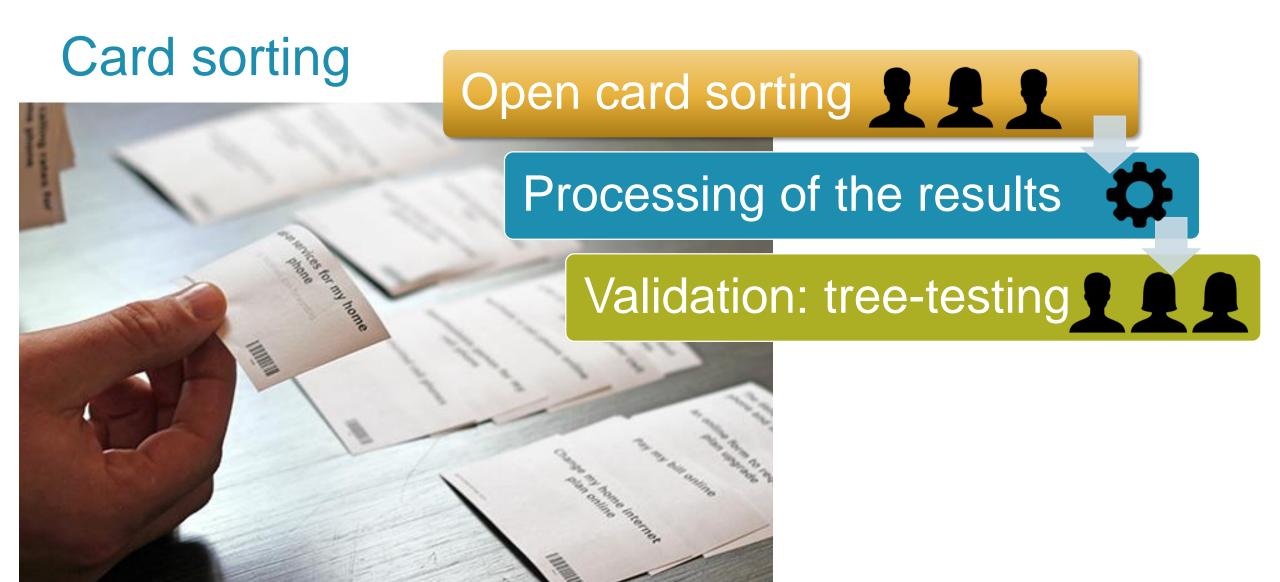

**Result Card Sorting** 

# Processing of the results

|         |              | Card | Sorter ▼ | Original category          | Standardised category    | rijving |         |
|---------|--------------|------|----------|----------------------------|--------------------------|---------|---------|
| Card no |              | _    | Sort1    | Inschrijving en documenten | Inschrijving & Toelating |         | Feedbac |
|         | Stu          | 2    | Sort1    | Uurrooster                 | Agenda                   | 47%     |         |
|         | Uur          | 3    | Sort1    | ISP                        | Studie & Examens         |         |         |
|         | Indi<br>Indi | 4    | Sort1    | Examens                    | Studie & Examens         |         |         |
|         | Stu          | 5    | Sort1    | Ondersteuning              | Ondersteuning            |         |         |
|         | Exa          |      | Sort1    | Wegwijs                    | Ondersteuning            |         |         |
|         | Aar          | 7    | Sort2    | Inschrijving en documenten | Inschrijving & Toelating | 80%     |         |
|         | Her          | 8    | Sort2    | Uurrooster                 | Agenda                   | 60%     |         |
| 9       | Stu          | 9    | Sort2    | ISP                        | Studie & Examens         | 7%      | 15 47   |
|         | Age          |      | Sort2    | Examens                    | Studie & Examens         |         |         |
|         | Stu          |      | Sort2    | Ondersteuning              | Ondersteuning            |         | 40      |
|         | VGN          |      | Sort2    | Wegwijs                    | Ondersteuning            | 7%      |         |
|         | Gev          | 13   | Sort3    | Inschrijving en documenten | Inschrijving & Toelating |         |         |
|         | Mel<br>Lok   | 14   | Sort3    | Uurrooster                 | Agenda                   |         |         |
|         | Har-         | 15   | Sort3    | ISP                        | Studie & Examens         |         |         |
|         | KU           | 16   | Sort3    | Examens                    | Studie & Examens         |         |         |
|         | ICT.         | 17   | Sort3    | Ondersteuning              | Ondersteuning            |         |         |
|         | Sta          | 18   | Sort3    | Wegwijs                    | Ondersteuning            | 73%     |         |

# Validation: tree-testing

Try for free

Information architecture validation software

26 students 18 tasks