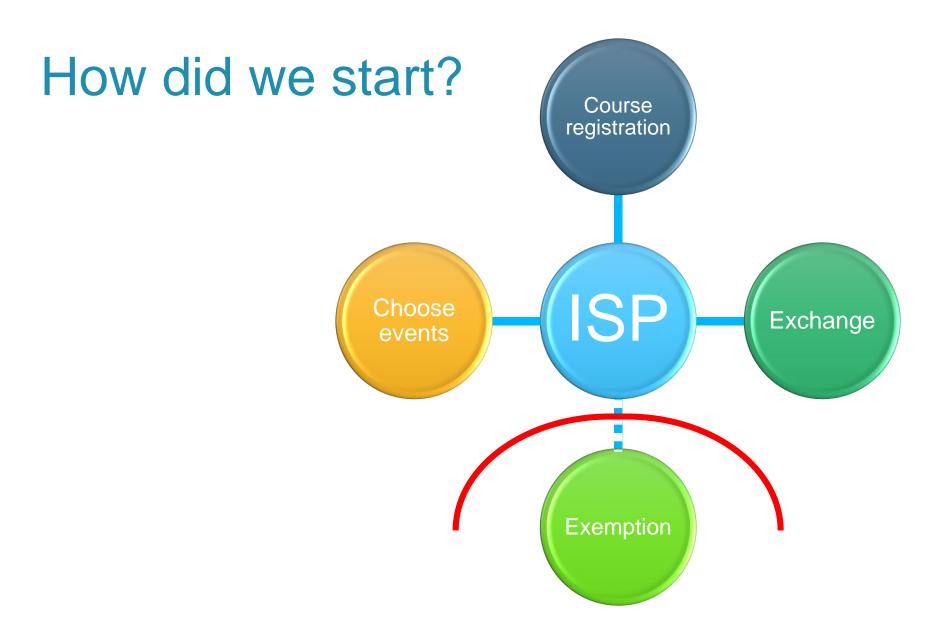

je minstens een veelvoud van 60 studiepunten hebt als je dit jaar wilt afstuderen in een volledige bachelor of master (3-jarige bachelor = 180stp, 1-jarige master = 60stp);
- dat je een gebalanceerd programma opstelt. Dit betekent dat een voltijdse student best (ongeveer) 60 studiepunten per jaar opneemt.



Simulation schedule



Programme of study

redit number



### **SAP Fiori UX Design Principles**

De-compose into task-based experience

All sizes, devices, versions, channels

1-1-3 (1 user, 1 use case, 3 screens)

Apps that speak the same language

Low barrier to adoption



Designed for you, your needs and how you work



Responsive

Supports how and where you work, at any time



Focuses on the important



Provides one fluid, seamless experience



Makes an emotional connection



## Apply for exemption: view student





## Exemption: view administrator



## KU Loket: portal (desktop version)



Course registration



## 



19 web applications

15 students

- 8 male, 7 female
- 13 different programmes
- 7 sessions



STUDENTEN STUDENTENINFO EXAMENS OPLEIDING IND. STUDENTEN POSYEL ETAHEN EN STUDIE-VOORT GANG

INDIVIDUEEL EXAMENROOSTER (IER)

INDIVIDUEEL STUDIEPROGRAMMA

**STUDIEVOORTGANGSDOSSIER** 

**EXAMENRESULTATEN** STUDENTENDOSSIER

Bij je inschrijving starten we een persoonlijk dossier op. Dit dossier wordt ook gebruikt door je faculteit en eventueel andere diensten van de KU Leuven. Persoonlijke gegevens, kotadres, saldi raadplegen, attest aanvragen, voorkeuren voor privacy...

> AANVRAGEN IN SCHRIJWNGEN ADMINI STRATIE DOCUMENTEN

AANVRAAG STUDIEPERIODE B