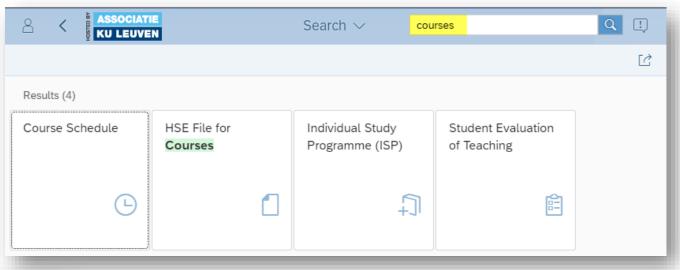

|                  |                 | IC             | )               |            |                |                            |
|               | Agenda S                                                                                                                      | ync      |          |          |                 |              |         |                      |          |         |         |         | 25     | 5                  |                                        |                  |                 |                |                 |            |                |                            |

11

12 13

14

15

16

17

## Design ideas for the FLP tiles





## Validation by tree-testing













## Finishing touch

- Icons
- Keywords





### 23 tiles in total

- 8 UI5 applications
- 3 links to website
- 12 old BSP applications



### Conclusions







## ... and next steps

- Portal for staff:a lot more applications!
- Dynamic tiles
- More flexibility in FLP3.0





**ANY QUESTIONS?**