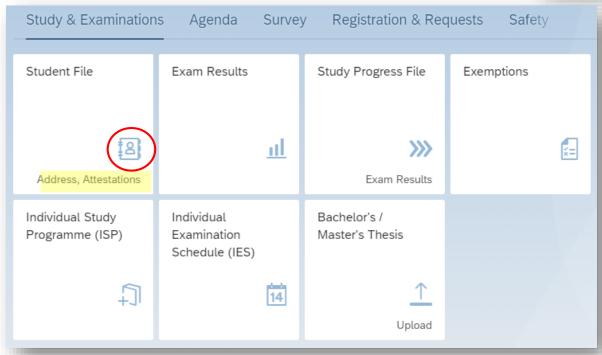

INDIVIDUEEL STUDIEPROGRAMMA

**STUDIEVOORTGANGSDOSSIER** 

**EXAMENRESULTATEN** STUDENTENDOSSIER

Bij je inschrijving starten we een persoonlijk dossier op. Dit dossier wordt ook gebruikt door je faculteit en eventueel andere diensten van de KU Leuven. Persoonlijke gegevens, kotadres, saldi raadplegen, attest aanvragen, voorkeuren voor privacy...

#### Study & **Examinations**

INDIVIDUEEL EXAMENROOSTER (IER)

INDIVIDUEEL STUDIEPROGRAMMA

STUDIEVOORTGANGSDOSSIER

**EXAMENRESULTATEN** STUDENTENDOSSIER

Bij je inschrijving starten we een persoonlijk dossier op. Dit dossier wordt ook gebruikt door je faculteit en eventueel andere diensten van de KU Leuven. Persoonlijke gegevens, kotadres, saldi raadplegen, attest aanvragen,