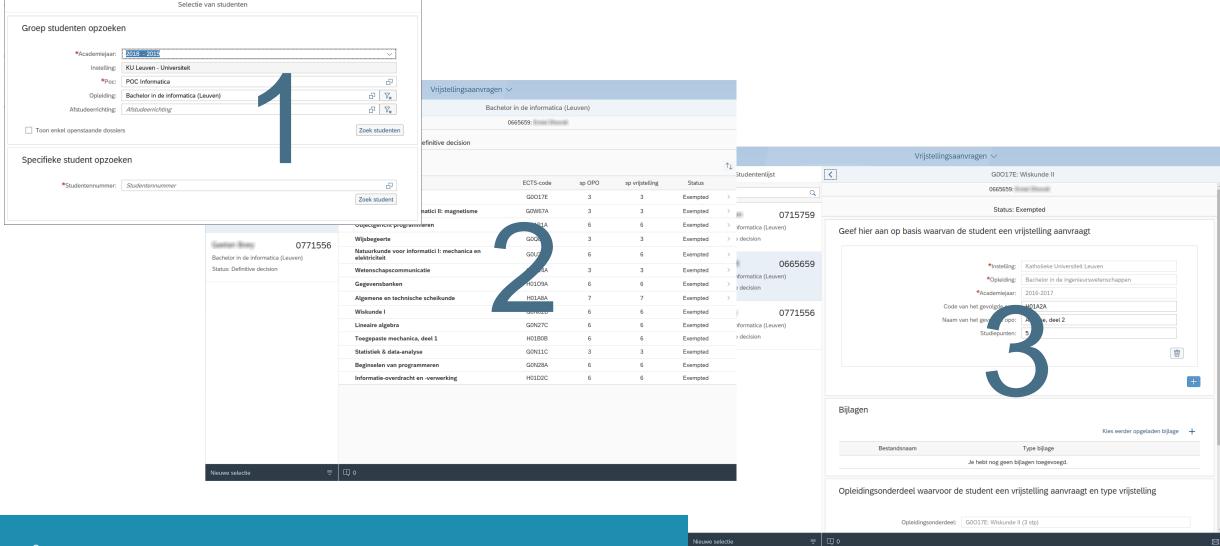

ren in een volledige bachelor of master (3-jarige bachelor = 180stp, 1-jarige master = 60stp);
- dat je een gebalanceerd programma opstelt. Dit betekent dat een voltijdse student best (ongeveer) 60 studiepunten per jaar opneemt.



Simulation schedule



Programme of study

redit number



### **SAP Fiori UX Design Principles**

De-compose into task-based experience

All sizes, devices, versions, channels

1-1-3 (1 user, 1 use case, 3 screens)

Apps that speak the same language

Low barrier to adoption



Designed for you, your needs and how you work



Responsive

Supports how and where you work, at any time



Focuses on the important



Provides one fluid, seamless experience



Makes an emotional connection



## Apply for exemption: view student





## Exemption: view administrator



## KU Loket: portal (desktop version)



Course registration



## 



19 web applications

15 students

- 8 male, 7 female
- 13 different programmes
- 7 sessions



STUDENTEN STUDENTENINFO EXAMENS OPLEIDING IND. STUDENTEN POSYEL ETAHEN EN STUDIE-VOORT GANG

INDIVIDUEEL EXAMENROOSTER (IER)

INDIVIDUEEL STUDIEPROGRAMMA

**STUDIEVOORTGANGSDOSSIER** 

**EXAMENRESULTATEN** STUDENTENDOSSIER

Bij je inschrijving starten we een persoonlijk dossier op. Dit dossier wordt ook gebruikt door je faculteit en eventueel andere diensten van de KU Leuven. Persoonlijke gegevens, kotadres, saldi raadplegen, attest aanvragen, voorkeuren voor privacy...

> AANVRAGEN IN SCHRIJWNGEN ADMINI STRATIE DOCUMENTEN

AANVRAAG STUDIEPERIODE BUITENLAND

HERINSCHRIJVING

STATUTEN EN FACILITEITEN

Een onderwijsinstelling