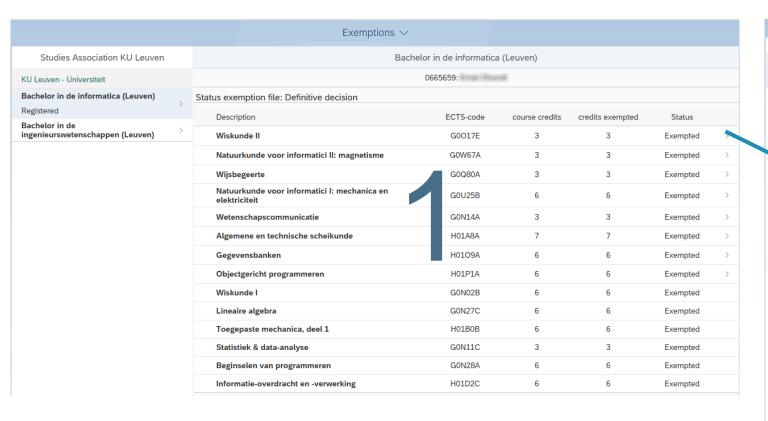

nten hebt als je dit jaar wilt afstuderen in een volledige bachelor of master (3-jarige bachelor = 180stp, 1-jarige master = 60stp);
- dat je een gebalanceerd programma opstelt. Dit betekent dat een voltijdse student best (ongeveer) 60 studiepunten per jaar opneemt.



Simulation schedule



Programme of study

redit number



### **SAP Fiori UX Design Principles**

De-compose into task-based experience

All sizes, devices, versions, channels

1-1-3 (1 user, 1 use case, 3 screens)

Apps that speak the same language

Low barrier to adoption



Designed for you, your needs and how you work



Responsive

Supports how and where you work, at any time



Focuses on the important



Provides one fluid, seamless experience



Makes an emotional connection



## Apply for exemption: view student





## Exemption: view administrator



## KU Loket: portal (desktop version)



Course registration



## 



19 web applications

15 students

- 8 male, 7 female
- 13 different programmes
- 7 sessions



STUDENTEN STUDENTENINFO EXAMENS OPLEIDING IND. STUDENTEN POSYEL ETAHEN EN STUDIE-VOORT GANG

INDIVIDUEEL EXAMENROOSTER (IER)

INDIVIDUEEL STUDIEPROGRAMMA

**STUDIEVOORTGANGSDOSSIER** 

**EXAMENRESULTATEN** STUDENTENDOSSIER

Bij je inschrijving starten we een persoonlijk dossier op. Dit dossier wordt ook gebruikt door je faculteit en eventueel andere diensten van de KU Leuven. Persoonlijke gegevens, kotadres, saldi raadplegen, attest aanvragen, voorkeuren voor privacy...

> AANVRAGEN IN SCHRIJWNGEN ADMINI STRATIE DOCUMENTEN

AANVRAAG STUDIEPERIODE BUITENLAND

HERINSCHRIJVING

STATUTEN EN