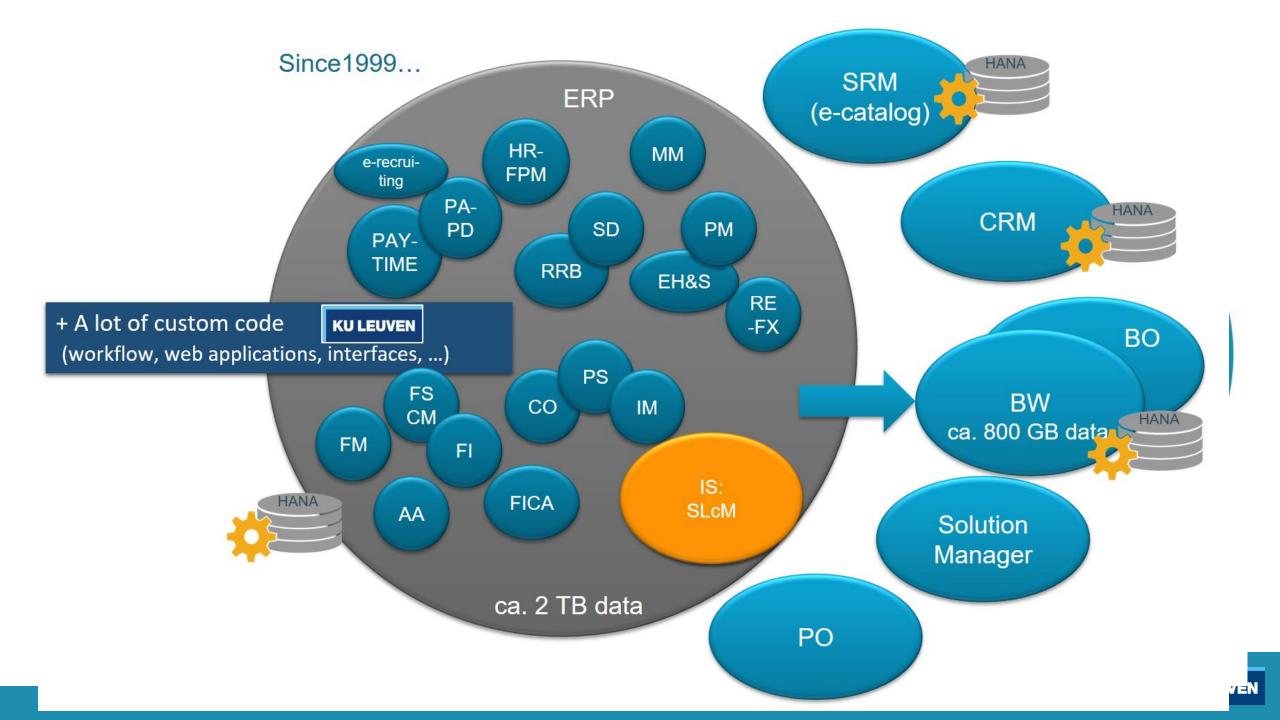

Breaking a complex web application down into smaller UI5 apps in FLP2.0: the 'Individual Study Programme' as an example

HERUG Berlin - May 15, 2019





## Individual Study Programme (BSP, °2005)

#### Overzicht individueel studieprogramma



Hieronder zie je een overzicht van al je registraties. Om voor een registratie van het huidige academiejaar je selectie aan opleidingsonderdelen te maken, klik je op de naam van de opleiding waarvoor je een programma wenst samen te stellen.

Wil je meer informatie en hulp bij deze toepassing? Ga naar de <u>algemene handleiding Individueel Studieprogramma (ISP).</u> Heb je vragen? Raadpleeg dan zeker de veelgestelde vragen (FAQ).

| Opleiding                                                                               | Academie<br>jaar | Programma Status ISP<br>jaar |                          |                               |                                |
|---------------------------------------