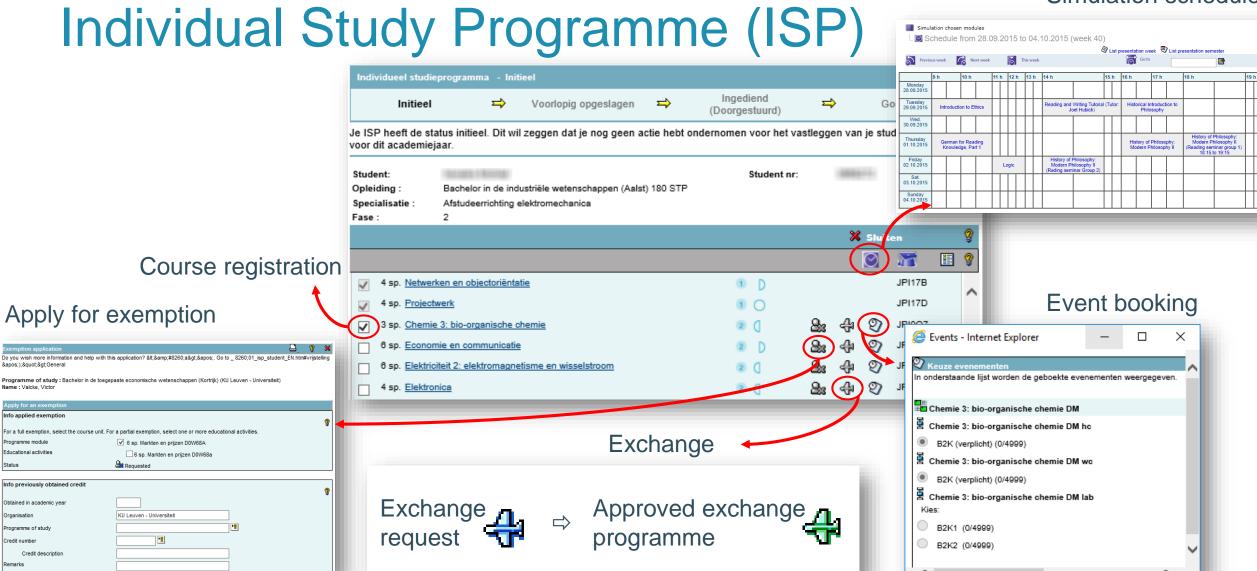

## Individual Study Programme (BSP, °2005)

## Apply for exemption: view student

## Exemption: view administrator

## KU Loket: portal (desktop version)

Course registration