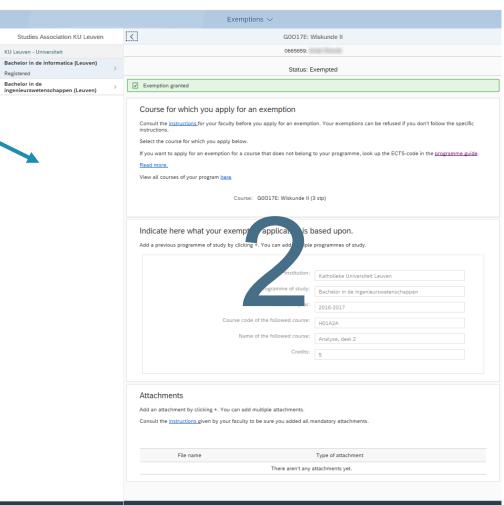

en hebt als je dit jaar wilt afstuderen in een volledige bachelor of master (3-jarige bachelor = 180stp, 1-jarige master = 60stp);
- dat je een gebalanceerd programma opstelt. Dit betekent dat een voltijdse student best (ongeveer) 60 studiepunten per jaar opneemt.



Simulation schedule



Programme of study

redit number



### **SAP Fiori UX Design Principles**

De-compose into task-based experience

All sizes, devices, versions, channels

1-1-3 (1 user, 1 use case, 3 screens)

Apps that speak the same language

Low barrier to adoption



Designed for you, your needs and how you work



Responsive

Supports how and where you work, at any time



Focuses on the important



Provides one fluid, seamless experience



Makes an emotional connection



## Apply for exemption: view student





## Exemption: view administrator



## KU Loket: portal (desktop version)



Course registration



## 



19 web applications

15 students

- 8 male, 7 female
- 13 different programmes
- 7 sessions



STUDENTEN STUDENTENINFO EXAMENS OPLEIDING IND. STUDENTEN POSYEL ETAHEN EN STUDIE-VOORT GANG

INDIVIDUEEL EXAMENROOSTER (IER)

INDIVIDUEEL STUDIEPROGRAMMA

**STUDIEVOORTGANGSDOSSIER** 

**EXAMENRESULTATEN** STUDENTENDOSSIER

Bij je inschrijving starten we een persoonlijk dossier op. Dit dossier wordt ook gebruikt door je faculteit en eventueel andere diensten van de KU Leuven. Persoonlijke gegevens, kotadres, saldi raadplegen, attest aanvragen, voorkeuren voor privacy...

> AANVRAGEN IN SCHRIJWNGEN ADMINI STRATIE DOCUMENTEN

AANVRAAG STUDIEPERIODE BUITENLAND

HERINSCHRIJVING

STATUTEN EN FA