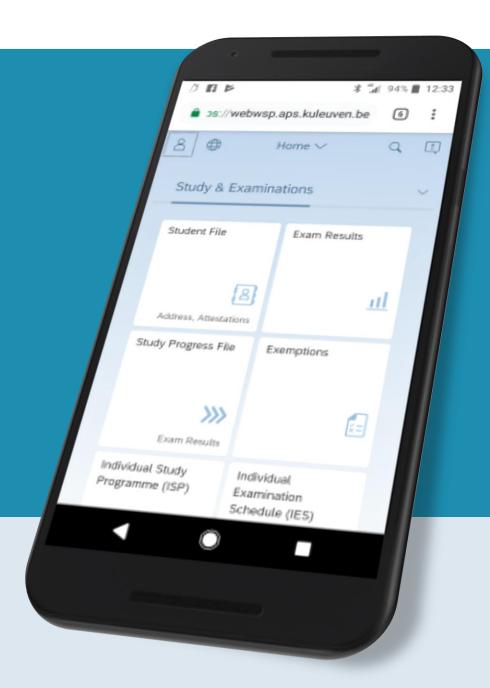

## KU Loket: portal (desktop version)

Course registration

#### Study & **Examinations**

INDIVIDUEEL EXAMENROOSTER (IER)

INDIVIDUEEL STUDIEPROGRAMMA

STUDIEVOORTGANGSDOSSIER

**EXAMENRESULTATEN** STUDENTENDOSSIER

Bij je inschrijving starten we een persoonlijk dossier op. Dit dossier wordt ook gebruikt door je faculteit en eventueel andere diensten van de KU Leuven. Persoonlijke gegevens, kotadres, saldi raadplegen, attest aanvragen,