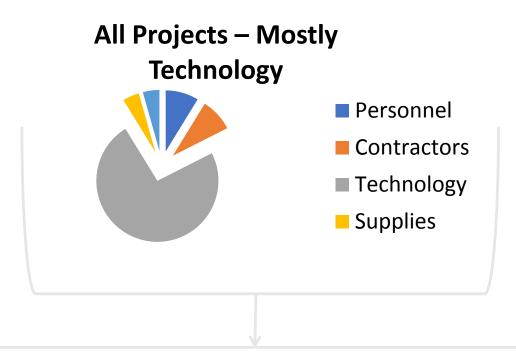

# Building a Technology-rich Project

## It's the project (not the product) that gets funded

- Start with the need for the project
- Develop a collaborative project that addresses the need
- Document your project details and budget
- Involve vendors to ensure your project will work

Remember: There is no shortage of money.