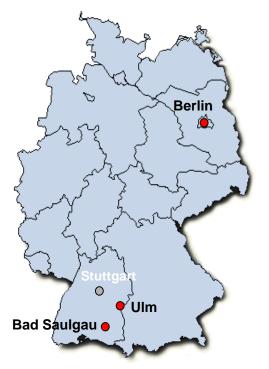

# GHENT - BELGIUM

#### **GHENT (BELGIUM)**

#### **GHENT (BELGIUM)**

A genuine student city with +70,00
 students