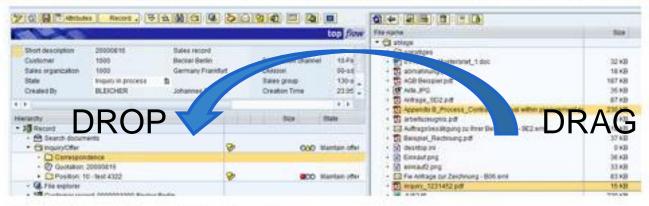

FOF

MBG

DURT 4711365G

IOUNT 4711 MISG

Grade Strope Values Only And New Facil Selection (X

7 0 0 mentutes | Aucore , 8 4 10 0 0 6 6 1 2 0

Direct filing with In-place explorer (even multiple files possible)

Queuing of entries in the records