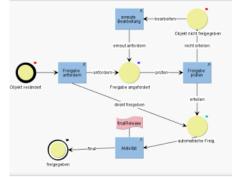

### TOP XRM - KEY FUNCTIONALITIES

Workflow definition on item level (customizing)

Note function on item level (customizing)

#### Objects in processes

Workflowintegration