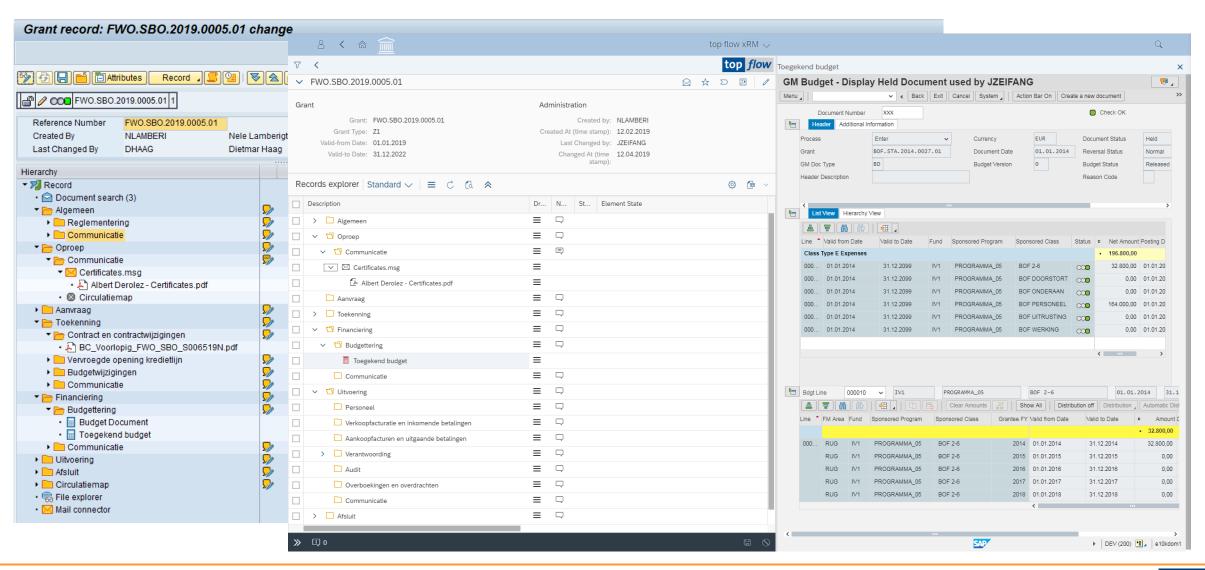

Workflowintegration





#### Personnel File







#### Collaboration – growing system landscapes...









#### Problem of SAP based solutions... Surface technology



#### SAP GUI



#### SAP Fiori Client / Browser / iPad







#### Actual state – distributed data – only 1:1 links

- SAP
- Mail Clients
- File-Exlorer / Sharepoint / Archiv
- Paper / file folders
- in the minds

#### No overview of all objects

- SAP objects
- Mails of all involved employees
- Drawings SAP PLM documentinforecord
- Documents of all kinds
- Task distribution / status / workflow



#### System architecture of top xRM





Process management and process documentation with top xRM



#### top xRM @ Ghent University



- top xRM personnel
- top xRM public





#### top xRM public @ Ghent University







#### top xRM personnel@ Ghent University









# Demo







Jürgen Zeifang

j.zeifang@top-flow.de

www.top-flow.de



### Thank you!



#### Contact us on

Sara.taeymans@ugent.be

J.zeifang@top-flow.de



#### www.ugent.be

- f Universiteit Gent
- @ugent
- @ugent
- in Ghent University