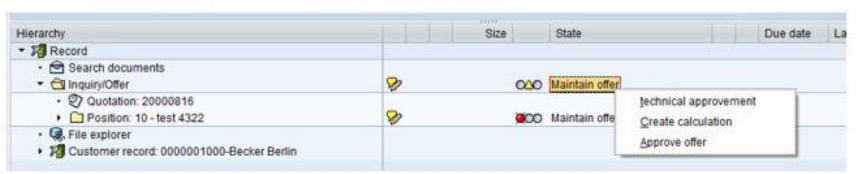

### TOP XRM - KEY FUNCTIONALITIES

Workflow definition on item level (customizing)

Note function on item level (customizing)