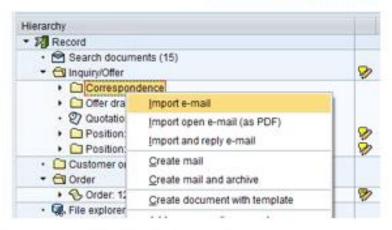

Mail integration in context menue (for Outlook, Lotus Notes und GroupWise)

• Create E-Mail, import, reply