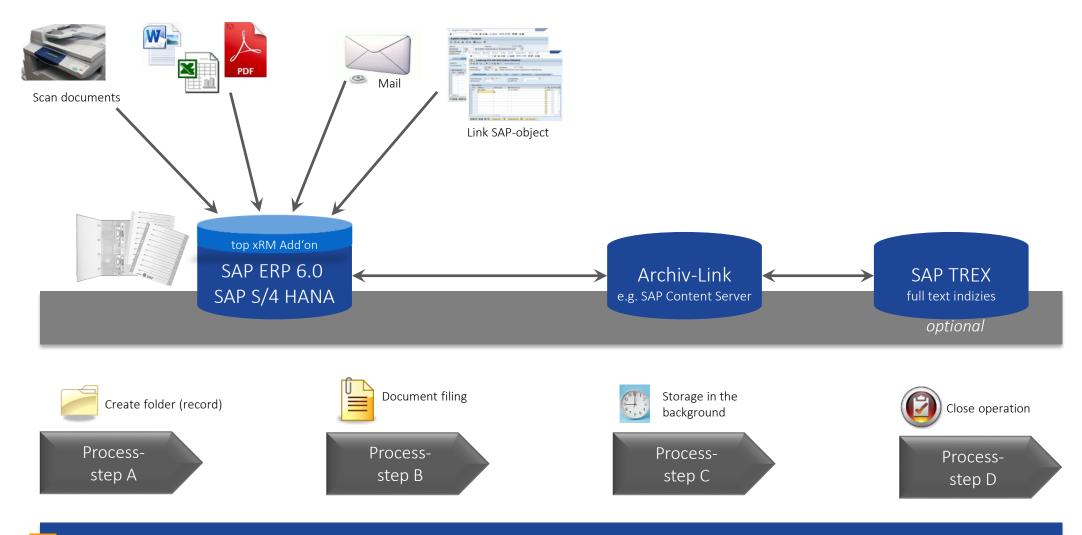

#### System architecture of top xRM

Process management and process documentation with top xRM