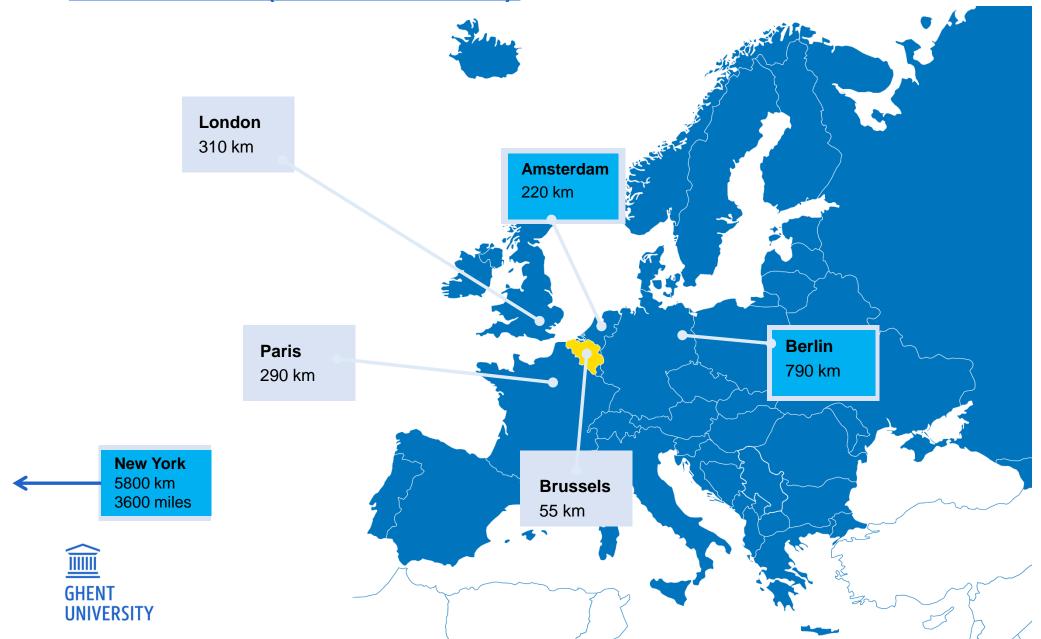

# GHENT - BELGIUM

#### **GHENT (BELGIUM)**

#### **GHENT (BELGIUM)**

A genuine student city with +70,00
 students