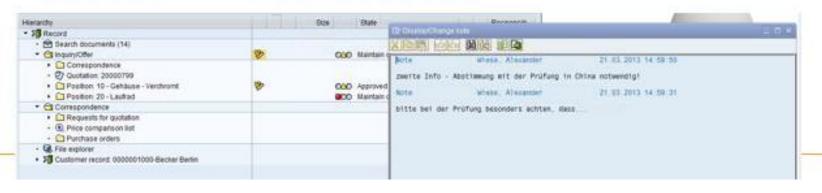

### TOP XRM - KEY FUNCTIONALITIES

Workflow definition on item level (customizing)

Note function on item level (customizing)