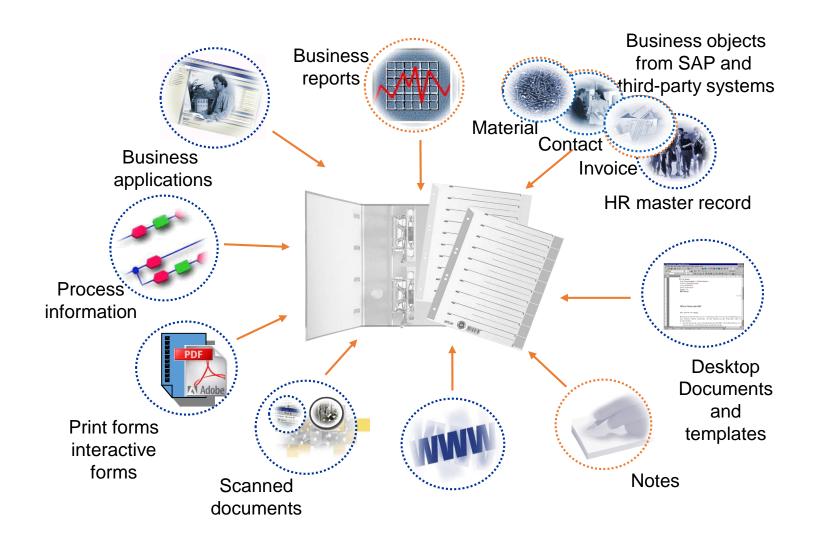

#### TYPICAL CONTENTS IN ELECTRONIC FOLDERS

#### Document search for all documents of a record (incl. full text search)

PDF

MSG

PDF

POF

MSO

GF

MSG