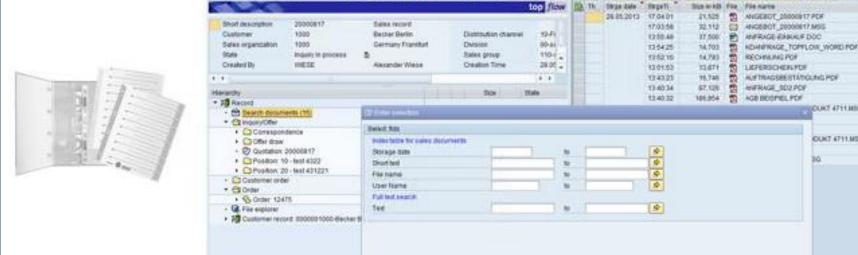

#### Document search for all documents of a record (incl. full text search)

PDF

MSG

PDF

POF

MSO

GF

MSG