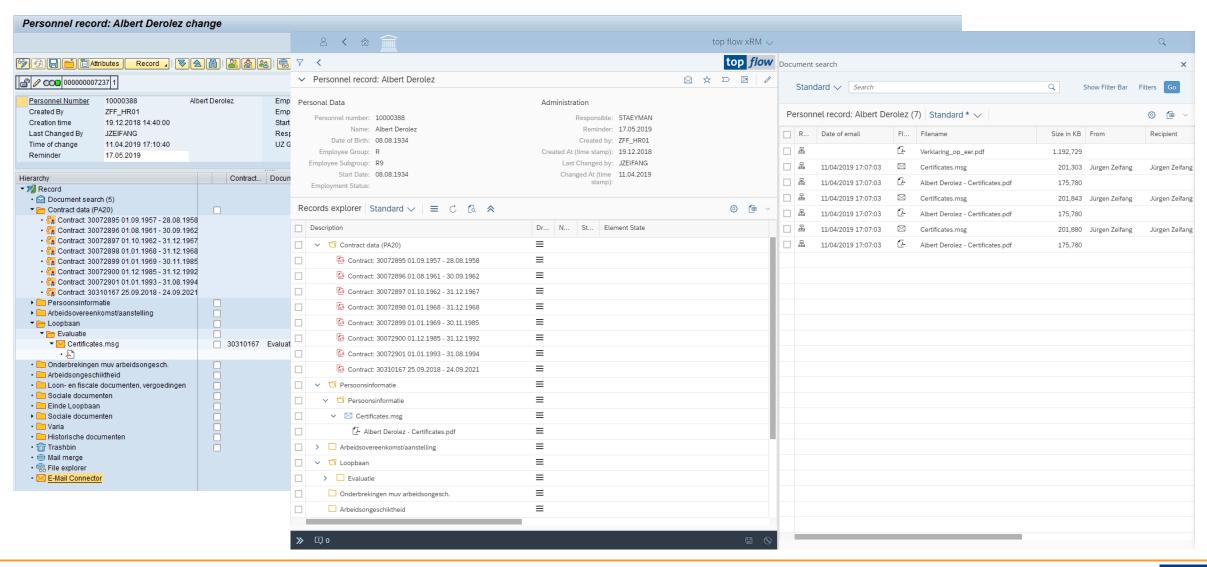

le







#### Collaboration – growing system landscapes...









#### Problem of SAP based solutions... Surface technology



#### SAP GUI



#### SAP Fiori Client / Browser / iPad







#### Actual state – distributed data – only 1:1 links

- SAP
- Mail Clients
- File-Exlorer / Sharepoint / Archiv
- Paper / file folders
- in the minds

#### No overview of all objects

- SAP objects
- Mails of all involved employees
- Drawings SAP PLM documentinforecord
- Documents of all kinds
- Task distribution / status / workflow



#### System architecture of top xRM





Process management and process documentation with top xRM



#### top xRM @ Ghent University



- top xRM personnel
- top xRM public





#### top xRM public @ Ghent University







#### top xRM personnel@ Ghent University









# Demo







Jürgen Zeifang

j.zeifang@top-flow.de

www.top-flow.de



### Thank you!



#### Contact us on

Sara.taeymans@ugent.be

J.zeifang@top-flow.de



#### www.ugent.be

- f Universiteit Gent
- @ugent
- @ugent
- in Ghent University