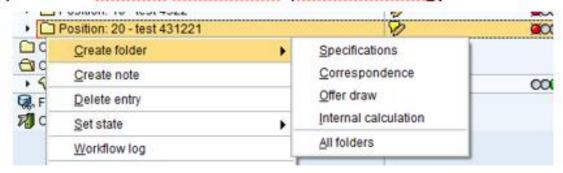

### TOP XRM - KEY FUNCTIONALITIES

Workflow definition on item level (customizing)

Note function on item level (customizing)