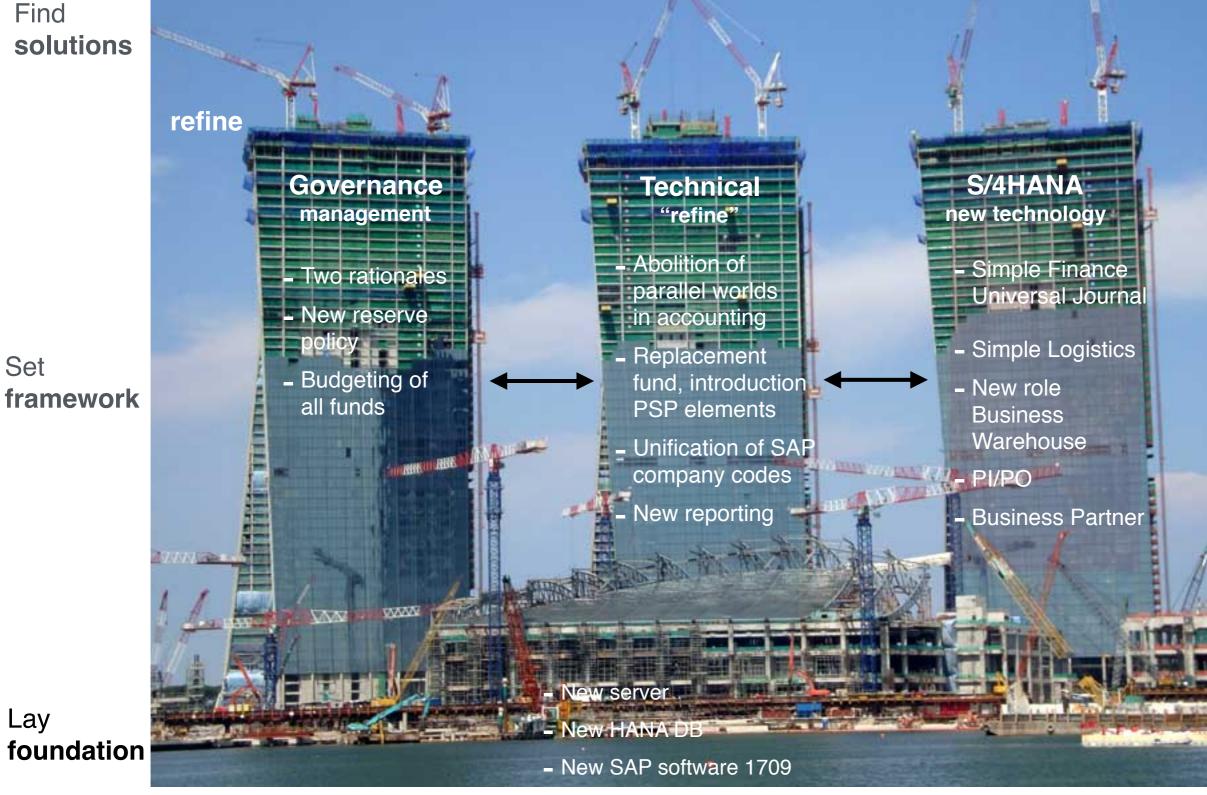

## Prospects for the new Resource and Financial platform of ETH Zürich

refine

ETH zürich Replacing PSI

Replacing PSM with CO in S/4 HANA – Enhancing & Simplifying Academic Information Systems

Print Date 14.05.2019 6

#### Principle

Refine wants to make the distribution of funds at ETH Zurich simpler and more transparent. To this end, the complexity of existing processes and systems is reduced. For the definition of new process and system standards, business values are just as important as ETH Zurich's proven cultural values..

#### **Project Objectives**

- I. New philosophy for the financial management of ETH Zurich in order to meet the future challenges of the university market
- 2. Modern conception of finance and accounting: cost and profit accounting instead of cash concept
- 3. Needs-based increase in transparency and flexibility
- 4. Simplification of processes and systems
- 5. New SAP ERP platform for mapping the new concept
- 6. Further development of the proven ETHIS platform
- 7. Compliance with relevant regulatory requirements