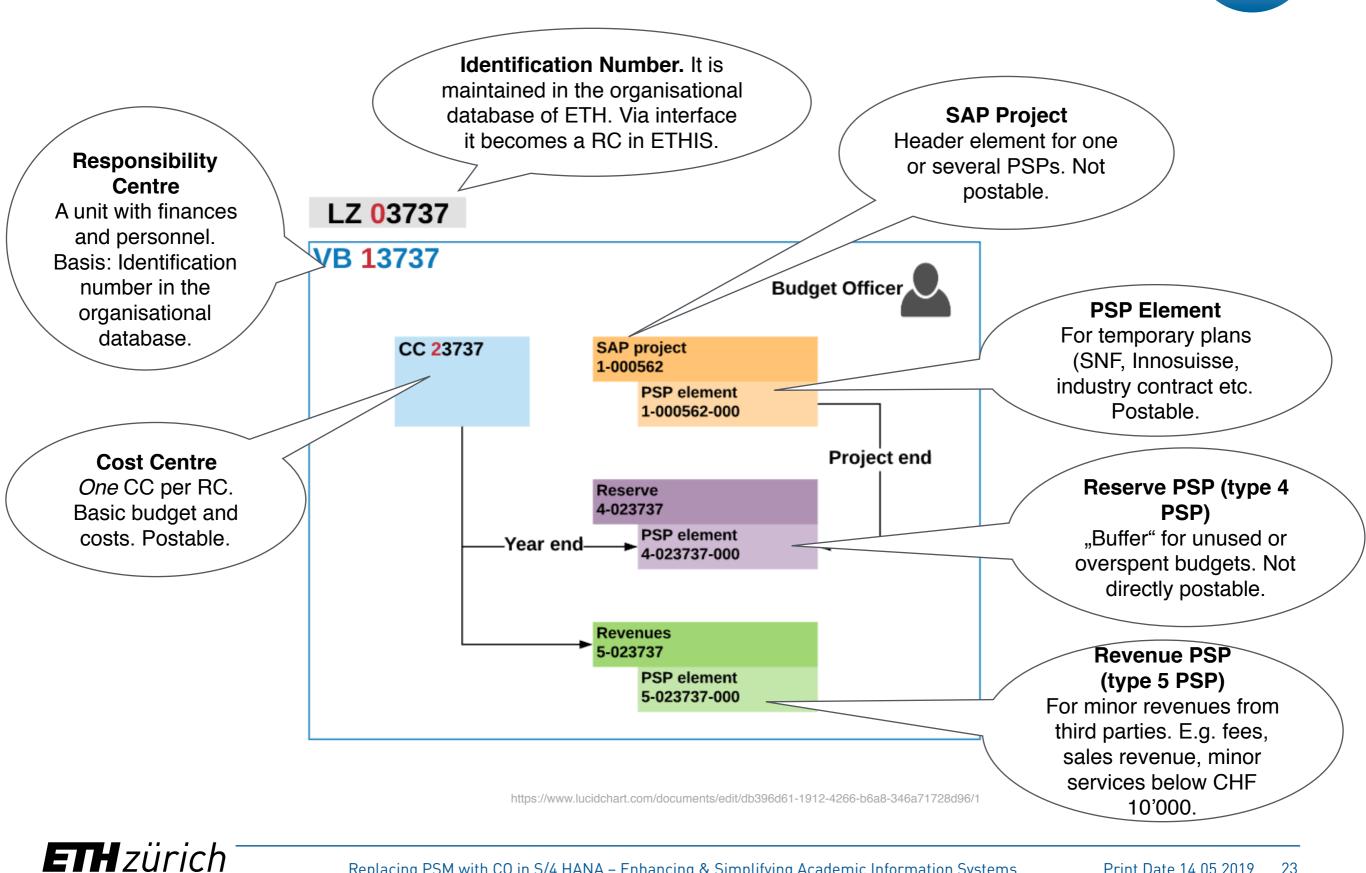

## Responsibility Centre, Cost Centre, SAP Project and PSP

Replacing PSM with CO in S/4 HANA – Enhancing & Simplifying Academic Information Systems

## SAP Projects and PSP Elements – Reserves and Revenues

#### **Academic Units:**

In addition to the cost centre, each responsibility centre receives a reserve and a revenue SAP project.

| Service | Units: |
|---------|--------|
|         |        |

In addition to a cost centre, each responsibility centre receives a revenue SAP project. Service units must not form reserves.

| en 📑 Markierung   |
|-------------------|
| Verantwortungsber |
| 10040             |
| 10040             |
| 10040             |
|                   |

- I cost centre: Annual basic budget or personnel and material costs for academic units, the planning granularity of the service-oriented units is significantly higher.
- I reserve SAP project: To compensate for unused or overspent cost centre and project budgets (if permitted by donors) only academic units.
- 1 revenue SAP project: For the posting of small revenues from e.g. script sales or minor services.
- In addition, academic and service units/responsibility centres can have 0-n SAP projects. Projects are represented by non-speaking, 6-digit numbers; a prefix defines the project type (research project, investment, construction project, reserve or revenue), the 3-digit suffix identifies the PSP elements.

#### New: Improved mapping of partial funding and cooperation projects!

By bundling several PSP elements under one SAP project. Previously, this was NOT possible with funds (identification by using the same name only).

You can call up reports for a complete SAP project or for a PSP element.