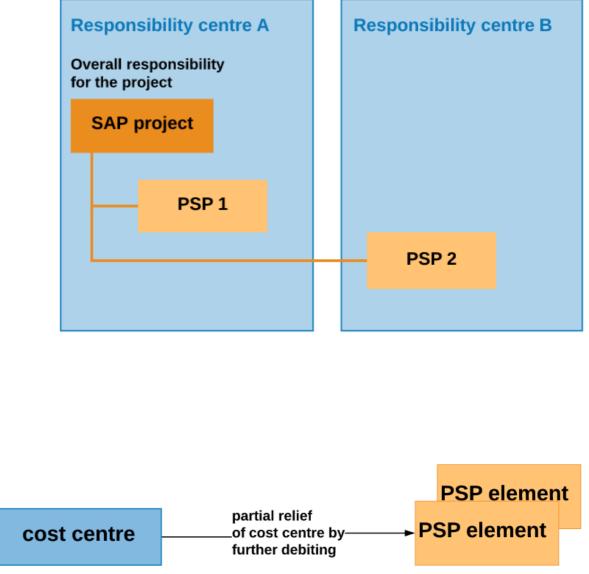

## **Example: Cooperation project**

## Employees are always employed on a cost centre.

The cost centre can be discharged by the usage-related allocation to project PSP:

to 100 %

Personnel costs of all staff members of a responsibility centre debited to the cost centre