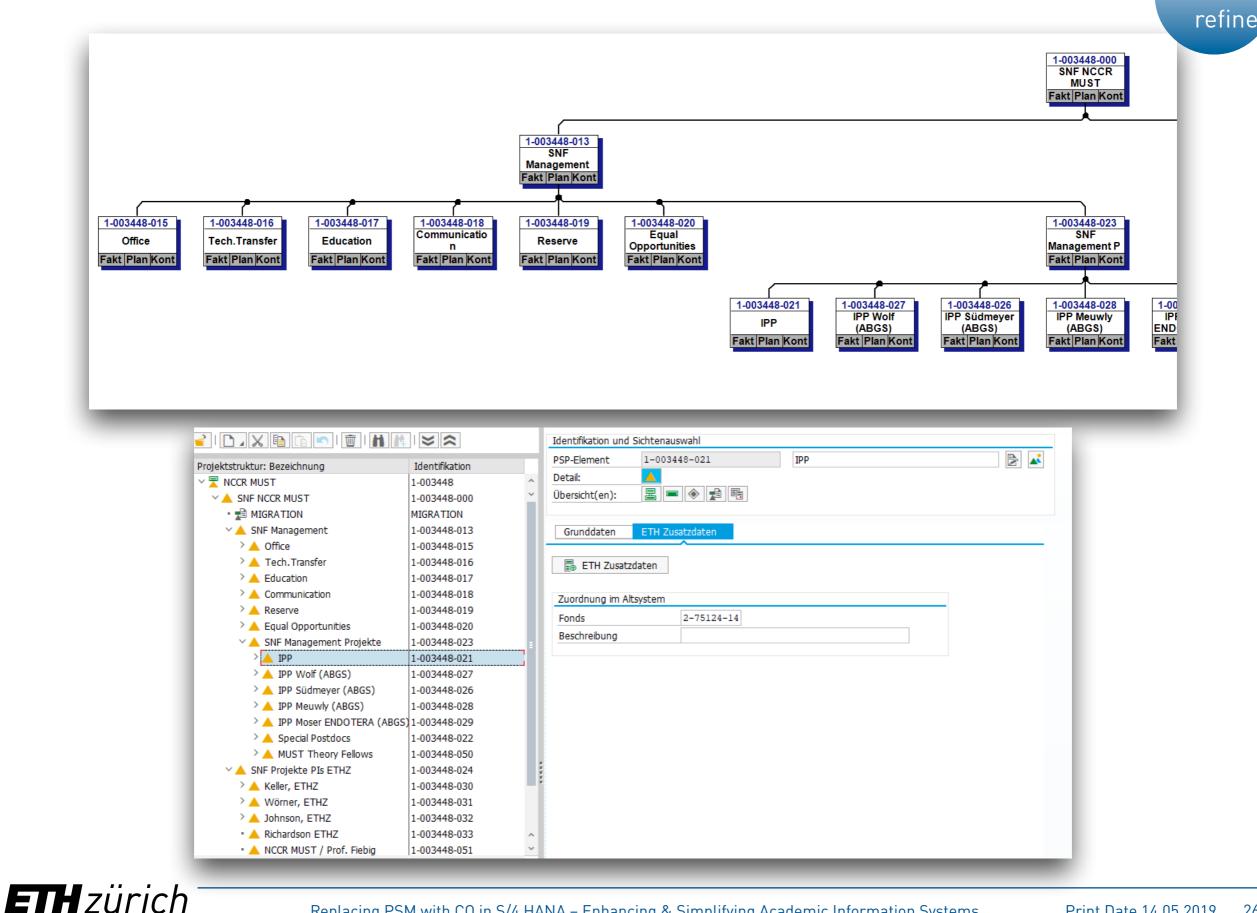

efines the project type (research project, investment, construction project, reserve or revenue), the 3-digit suffix identifies the PSP elements.



#### New: Improved mapping of partial funding and cooperation projects!

By bundling several PSP elements under one SAP project. Previously, this was NOT possible with funds (identification by using the same name only).

You can call up reports for a complete SAP project or for a PSP element.

#### **Example: Partial financing**



## **Example: Cooperation project**



## Employees are always employed on a cost centre.

The cost centre can be discharged by the usage-related allocation to project PSP:



to 100 %

Personnel costs of all staff members of a responsibility centre debited to the cost centre

### **Z-Extension for PSP Elementes**



#### **Z-Extension for PSP Elementes**

|