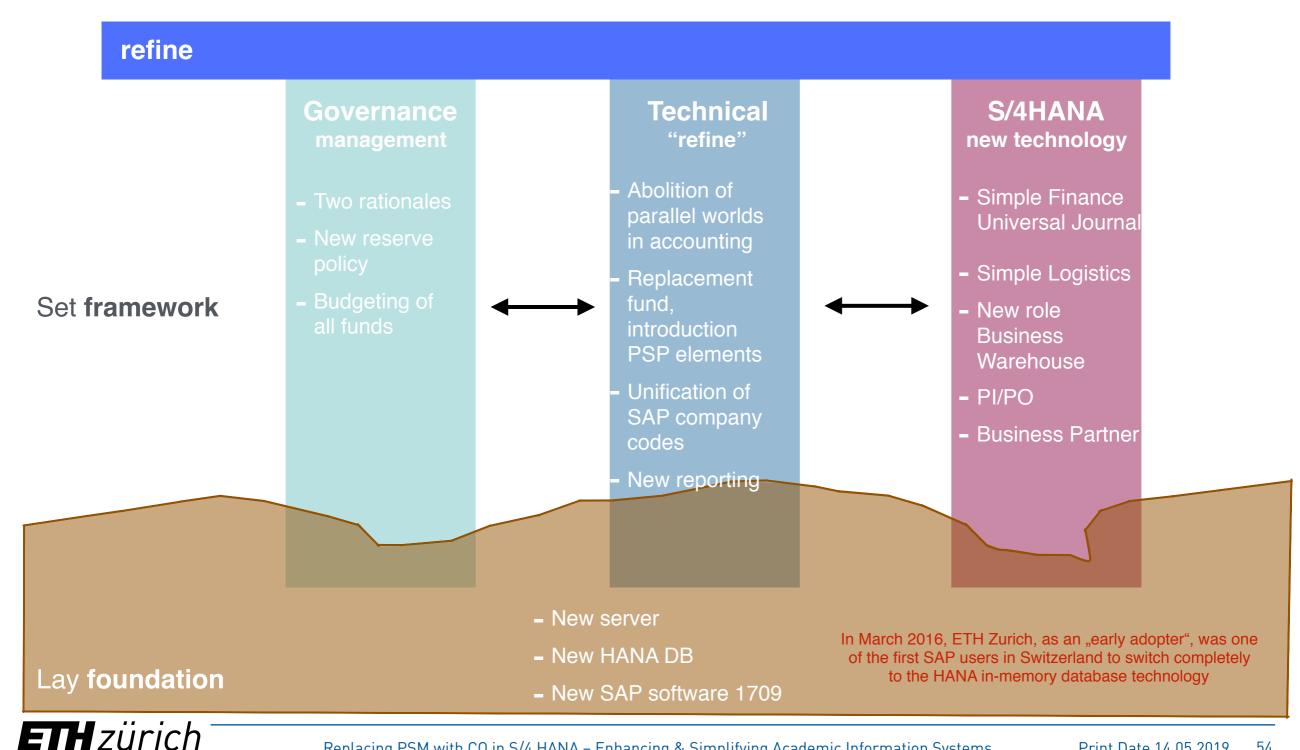

#### Principle

Refine wants to make the distribution of funds at ETH Zurich simpler and more transparent. To this end, the complexity of existing processes and systems is reduced. For the definition of new process and system standards, business values are just as important as ETH Zurich's proven cultural values..

#### **Project Objectives**

- I. New philosophy for the financial management of ETH Zurich in order to meet the future challenges of the university market
- 2. Modern conception of finance and accounting: cost and profit accounting instead of cash concept
- 3. Needs-based increase in transparency and flexibility
- 4. Simplification of processes and systems
- 5. New SAP ERP platform for mapping the new concept
- 6. Further development of the proven ETHIS platform
- 7. Compliance with relevant regulatory requirements