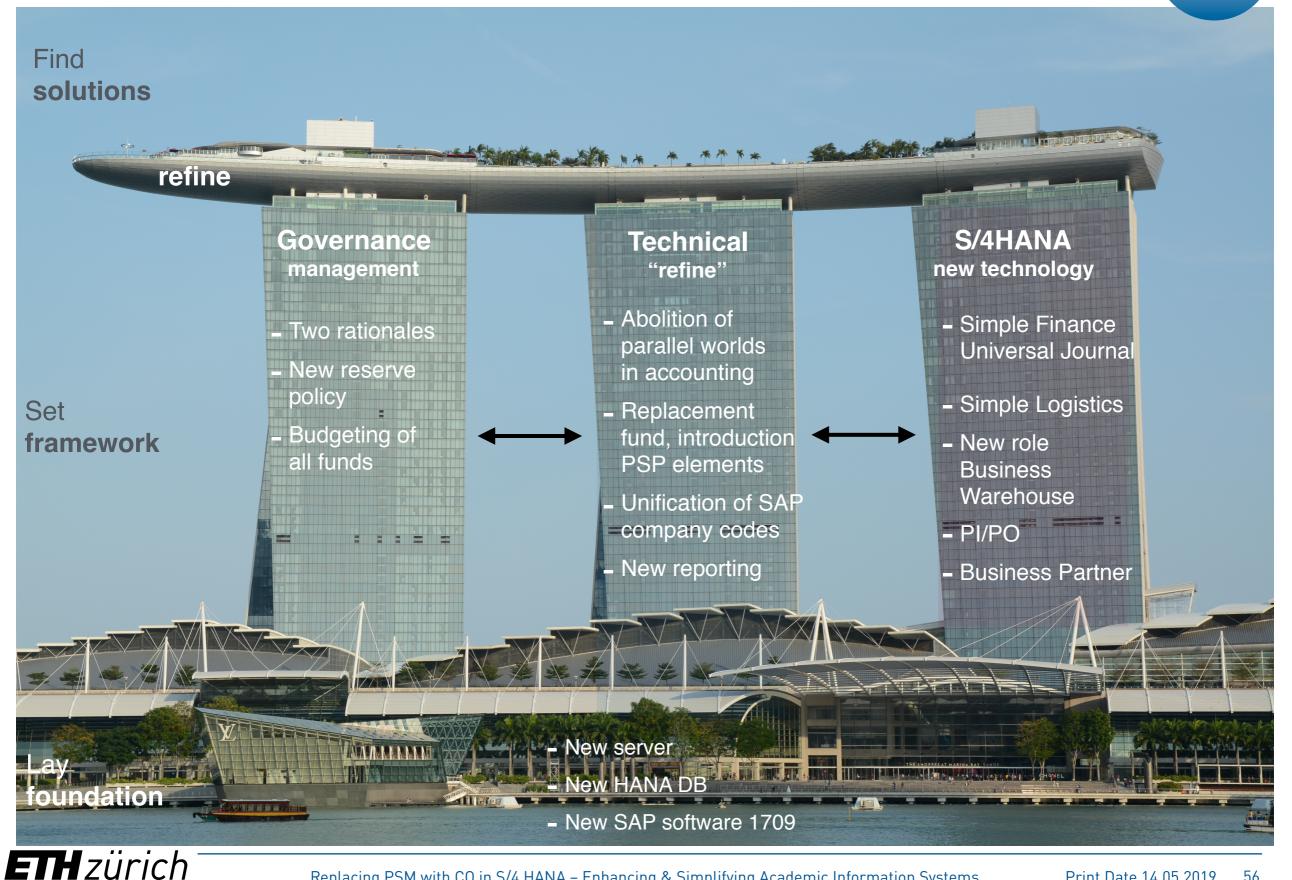

## Prospects for the new Resource and Financial platform of ETH Zürich

refine

ETH zürich Replacing PSI

Replacing PSM with CO in S/4 HANA – Enhancing & Simplifying Academic Information Systems

Print Date 14.05.2019 6

#### Principle

Refine wants to make the distribution of funds at ETH Zurich simpler and more transparent. To this end, the complexity of existing processes and systems is reduced. For the definition of new process and system standards, business values are just as important as ETH Zurich's proven cultural values..

#### **Project Objectives**

- I. New philosophy for the financial management of ETH Zurich in order to meet the future challenges of the university market
- 2. Modern conception of finance and accounting: cost and profit accounting instead of cash concept
- 3. Needs-based increase in transparency and flexibility
- 4. Simplification of processes and systems
- 5. New SAP ERP platform for mapping the new concept
- 6. Further development of the proven ETHIS platform
- 7. Compliance with relevant regulatory requirements