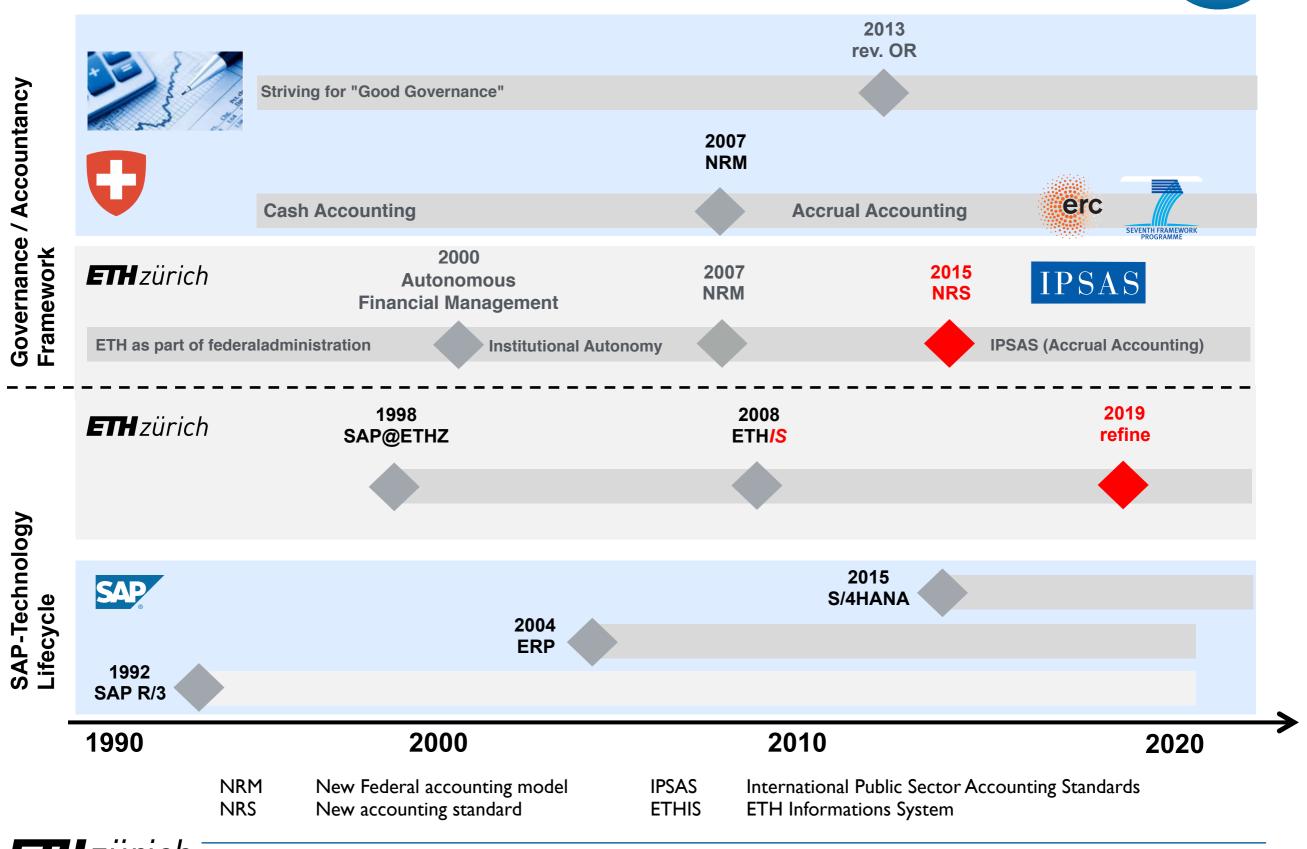

#### **Systems and Databases 2015**

## **Technical Implementation**

Virtualization, Multi Tenant

testing and sandbox

- 4 physical servers
- 11 virtual machines
- 38 tenents
- one virtual machine up to 6 hana tenants

refine

14

- zero effort to move virtual machines for maintenance
- Fully integrated in the data center (Storage, Backup, Monitoring)

developmente and production

- Check detailed hardware requirements
- (expensive appliance vs. tailored data center integration)
- Migration to HANA is very good supported, all tools from SAP works without restrictions (ERP Core)
- Compression ratio for mature applications and central instances are rather low (1:2/1:3)
- Use code inspector to check custom code, all changes can be done in advance
- New application (SAPGUI transactions) available (z.B. FBLxH), check delta functionality