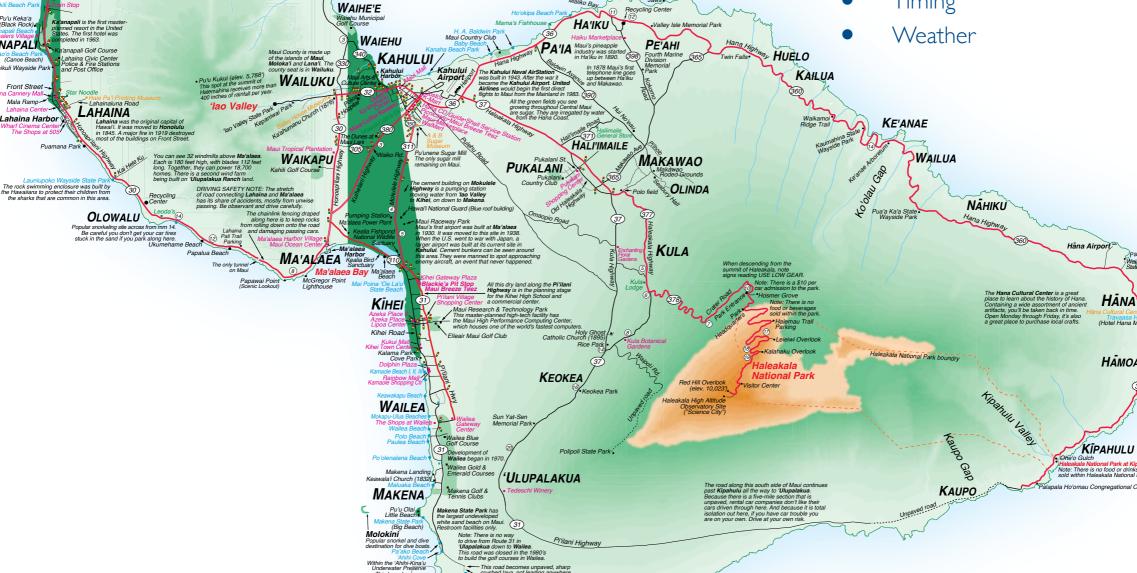

#### Road to Hāna

KAHAKULOA

KAPALUA

NAPILI

Канала

HONOKOWA

Pu'u Keka'a (Black Roci

(Canoe B

Front Str

KA'ANAPAL

- 52 Miles, 617 Curves, 3 Hours refine Queasy Stomachs
- "Divorce Highway" Quarreling
- Accidents & Injuries
- Distractions
- Debris
- Falling
- Timing

**ETH** zürich

HĀNA

(Hotel Hana Ma

НАмоа

#### Survivor Road to Hāna, Maui Hawaii