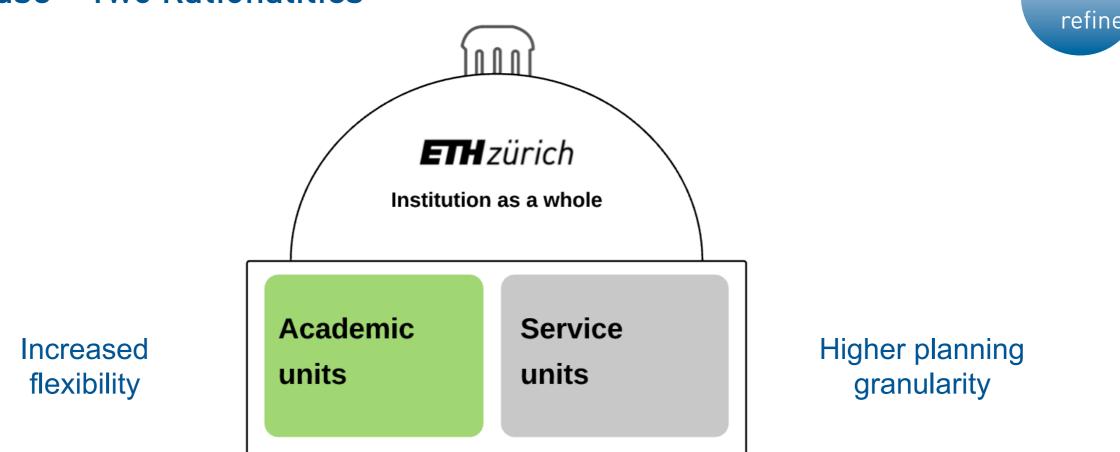

#### **Academic Units:**

In addition to the cost centre, each responsibility centre receives a reserve and a revenue SAP project.

| Service | Units: |
|---------|--------|
|         |        |

In addition to a cost centre, each responsibility centre receives a revenue SAP project. Service units must not form reserves.

| en 📑 Markierung   |
|-------------------|
| Verantwortungsber |
| 10040             |
| 10040             |
| 10040             |
|                   |

- I cost centre: Annual basic budget or personnel and material costs for academic units, the planning granularity of the service-oriented units is significantly higher.
- I reserve SAP project: To compensate for unused or overspent cost centre and project budgets (if permitted by donors) only academic units.
- 1 revenue SAP project: For the posting of small revenues from e.g. script sales or minor services.
- In addition, academic and service units/responsibility centres can have 0-n SAP projects. Projects are represented by non-speaking, 6-digit numbers; a prefix defines the project type (research project, investment, construction project, reserve or revenue), the 3-digit suffix identifies the PSP elements.