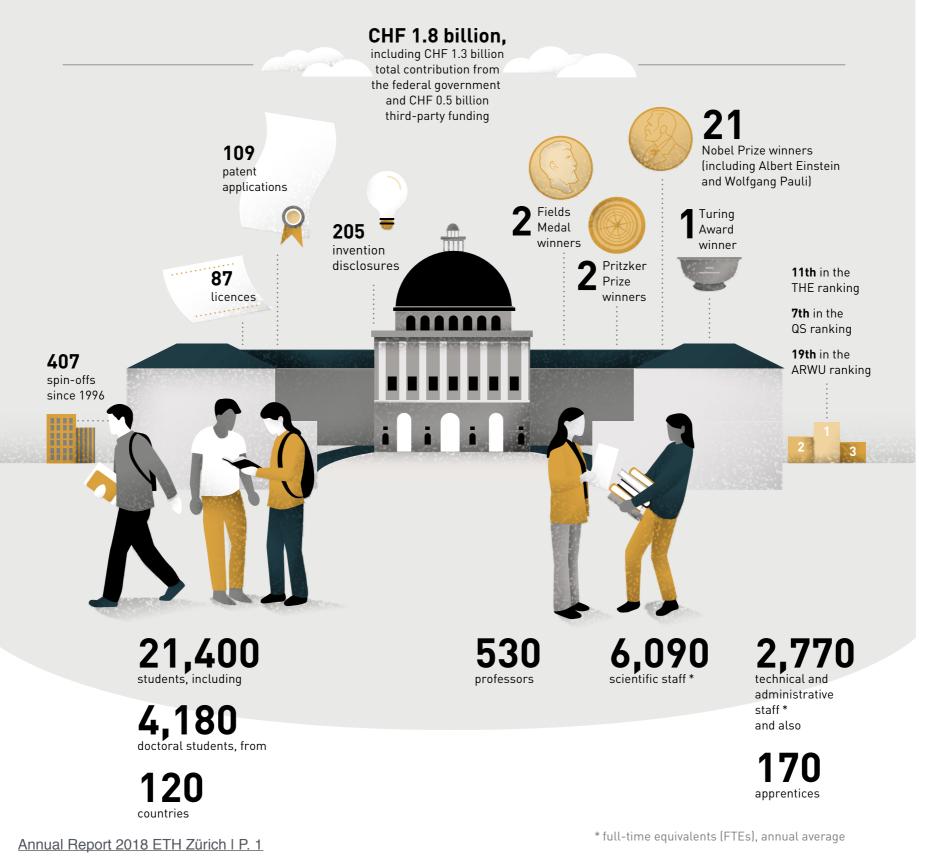

# Ready?

Further Information: Portrait ETH Zürich "Where the future begins"

Replacing PSM with CO in S/4 HANA – Enhancing & Simplifying Academic Information Systems Print Date 1

#### ETH Zürich – Where the future begins