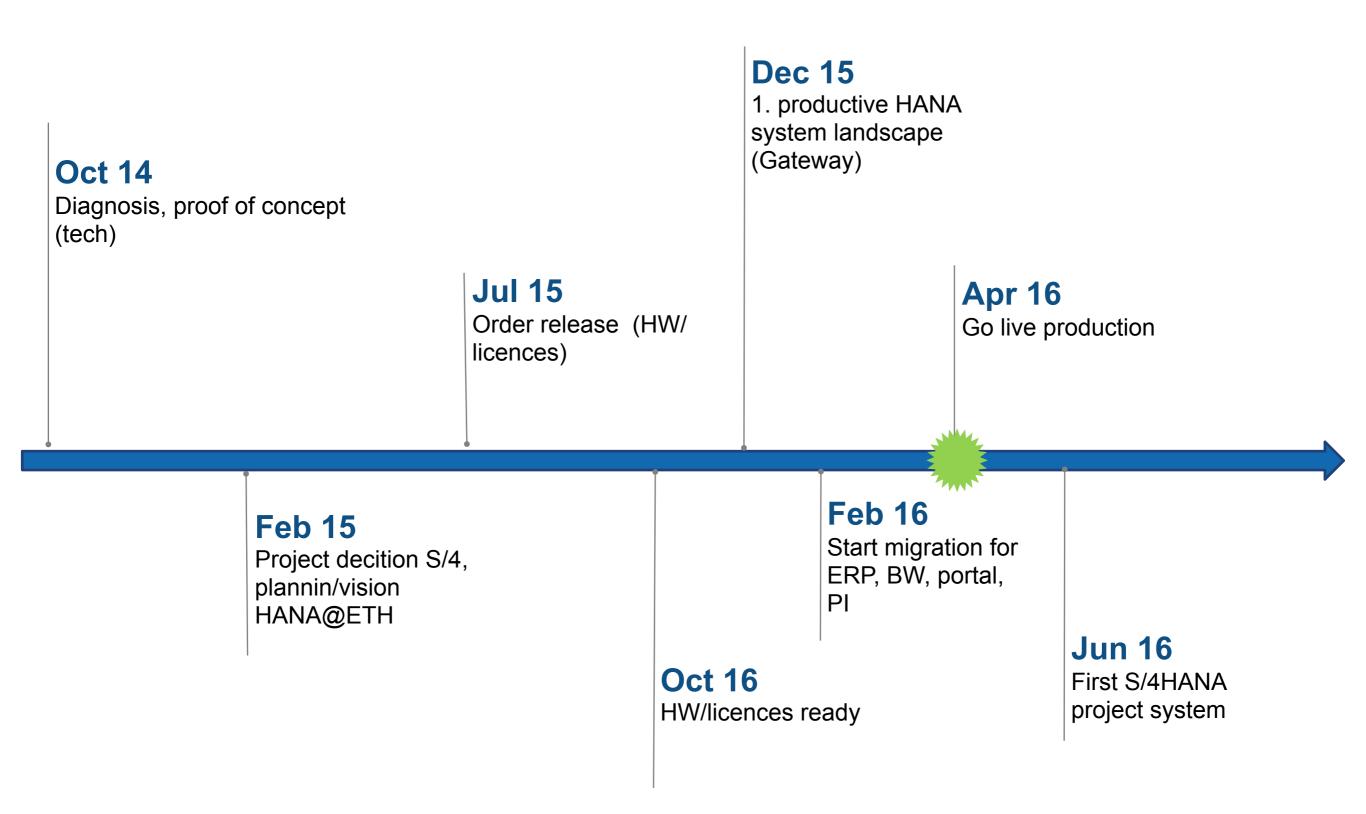

## **Starting Questions**

- **Strategie**? (Cloud or «on-premise»?)
- **Method**? (« All in» or Step-by-Step?)
- **Technology**? (HANA or S/4HANA? Or both?)
- **Skills**? (Check Availability of data center skills and experience to run high end HANA systems)
- **Risk**? (Using new software is not always fun setup a accurate risk management in place)
- **Realistic**? (Finding a time slot in the project and operation for this unplanned activities)
- **Scope**? (Changing only project or productive systems or both?)
- **Money**? (Do we have enough arguments to request additional money for the investment (Hardware and Software))

#### Decisions

### • All in -> switch all databases to HANA at the same time

• ERP, BW, PI, Gateway, SAP Enterprise Portal, Solution Manager, Sandbox Systems

#### • Steps

- I. Change all Oracle databases to HANA
- 2. Learn and stabilize operation and optimize some applications
- 3. Evaluate new opportunities
- Don't change the user interface to Fiori
- Set up a clear expectation management in terms of new functions and features