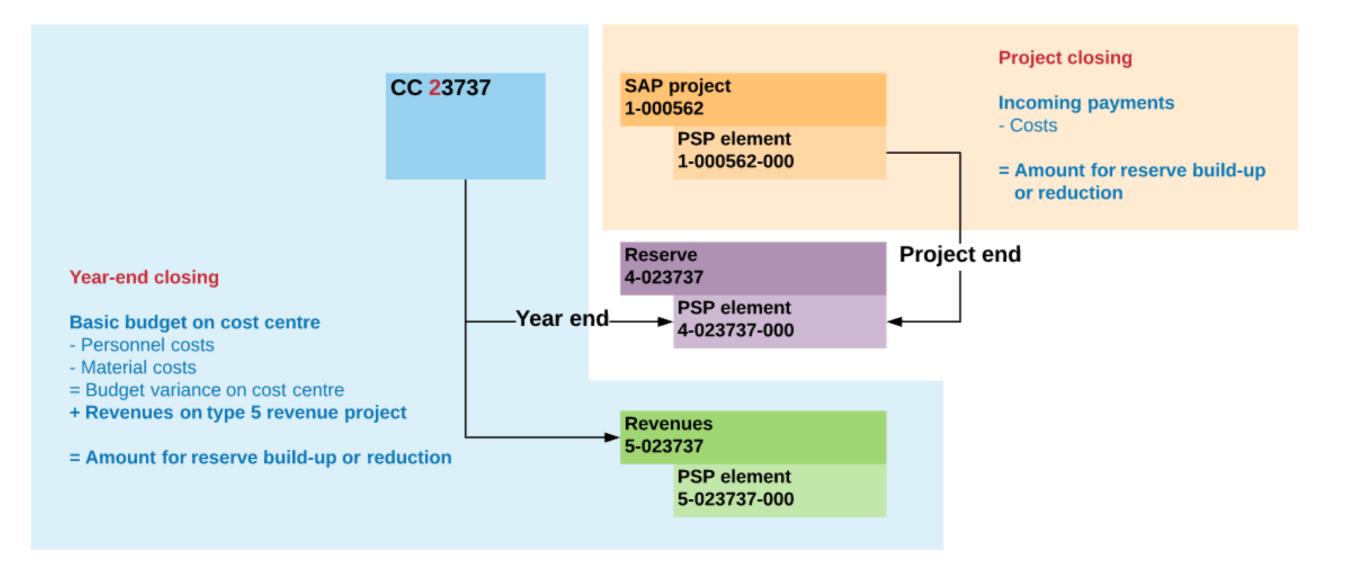

## SAP Projects and PSP Elements – Reserves and Revenues

#### **Academic Units:**

In addition to the cost centre, each responsibility centre receives a reserve and a revenue SAP project.

| Service | Units: |
|---------|--------|
|         |        |

In addition to a cost centre, each responsibility centre receives a revenue SAP project. Service units must not form reserves.

| en 📑 Markierung   |
|-------------------|
| Verantwortungsber |
| 10040             |
| 10040             |
| 10040             |
|                   |

- I cost centre: Annual basic budget or personnel and material costs for academic units, the planning granularity of the service-oriented units is significantly higher.
- I reserve SAP project: To compensate for unused or overspent cost centre and project budgets (if permitted by donors) only academic units.
- 1 revenue SAP project: For the posting of small revenues from e.g. script sales or minor services.
- In addition, academic and service units/responsibility centres can have 0-n SAP projects. Projects are represented by non-speaking, 6-digit numbers; a prefix defines the project type (research project, investment, construction project, reserve or revenue), the 3-digit suffix identifies the PSP elements.