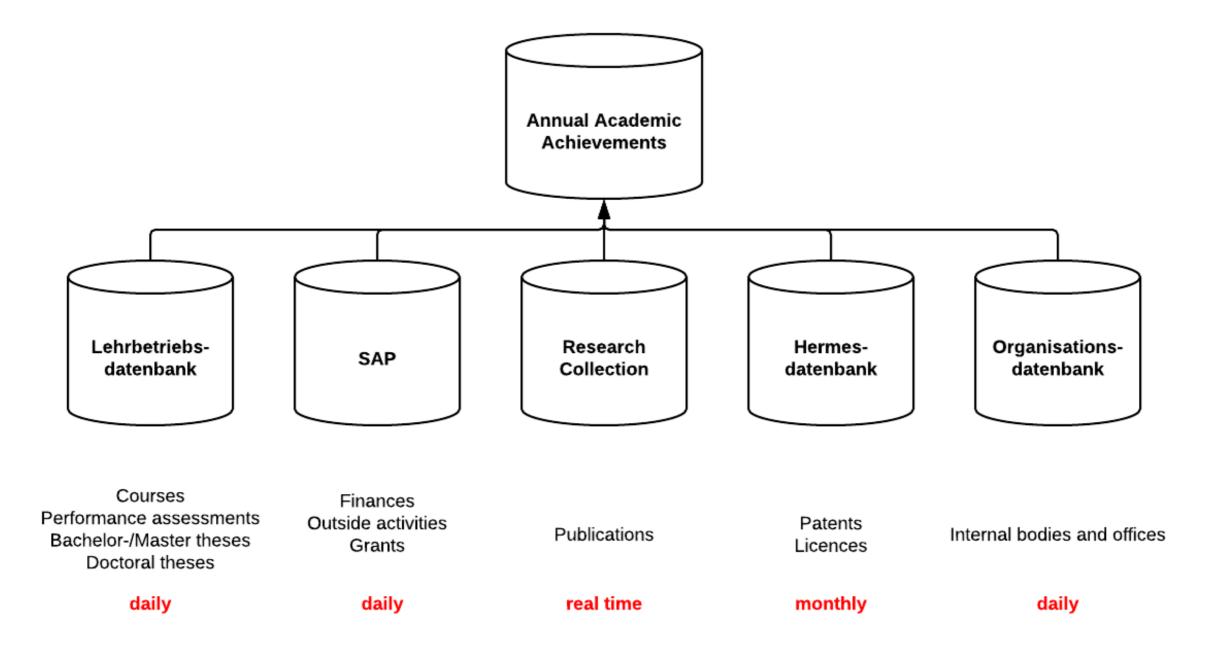

| om exotic superconductivity to en | nergent ferroelectricity.                                          |                                |                   |                                     | Doctora           | l Thesis       |



**ETH** zürich



#### Replacing PSM with CO in S/4 HANA – Enhancing & Simplifying Academic Information Systems Print D

Print Date 14.05.2019 39

# AAA Webapplication – Data Entry

| Questions                         |                                                                                                                                    | Data sources                                                            |
|-----------------------------------|------------------------------------------------------------------------------------------------------------------------------------|-------------------------------------------------------------------------|
| Education                         | Courses<br>Performance assessments<br>Completed bachelor and master theses<br>Ongoing doctoral theses<br>C