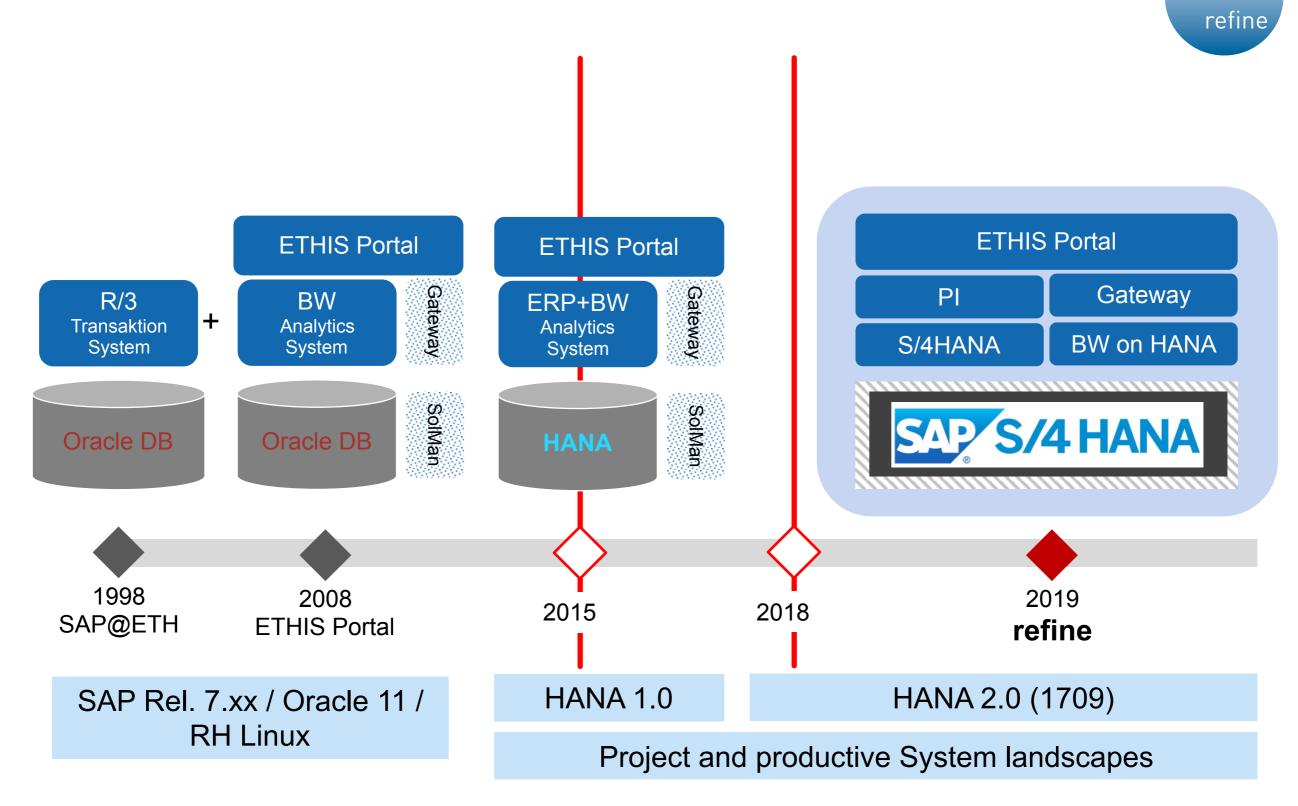

#### **Systems and Databases 2015**

### • All in -> switch all databases to HANA at the same time

• ERP, BW, PI, Gateway, SAP Enterprise Portal, Solution Manager, Sandbox Systems

#### • Steps

- I. Change all Oracle databases to HANA
- 2. Learn and stabilize operation and optimize some applications
- 3. Evaluate new opportunities
- Don't change the user interface to Fiori
- Set up a clear expectation management in terms of new functions and features

## Greenfield Approach for the SAP S/4 Setup

### **Milestones Architecture**

**ETH** zürich