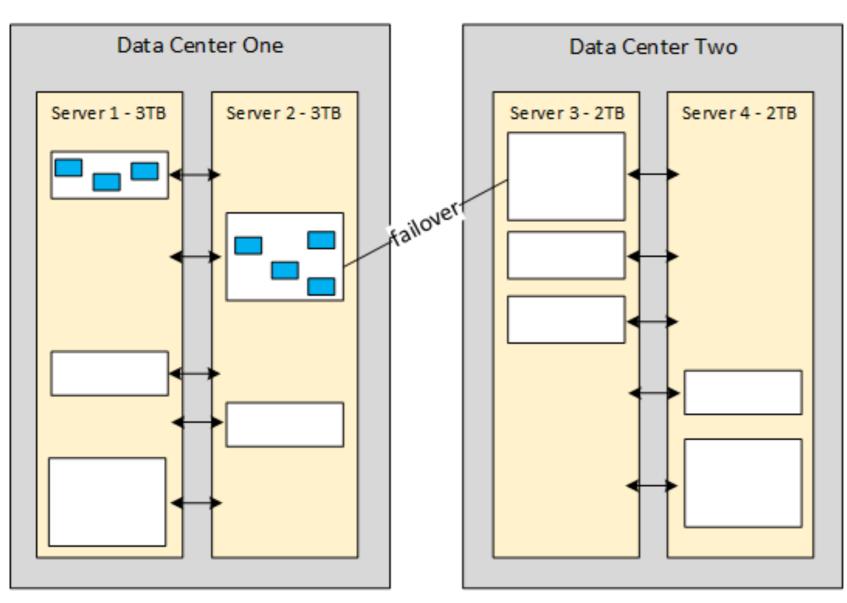

## **Technical Implementation**

Virtualization, Multi Tenant

testing and sandbox

- 4 physical servers
- 11 virtual machines
- 38 tenents
- one virtual machine up to 6 hana tenants

refine

14

- zero effort to move virtual machines for maintenance
- Fully integrated in the data center (Storage, Backup, Monitoring)

developmente and production

- Check detailed hardware requirements
- (expensive appliance vs. tailored data center integration)
- Migration to HANA is very good supported, all tools from SAP works without restrictions (ERP Core)
- Compression ratio for mature applications and central instances are rather low (1:2/1:3)
- Use code inspector to check custom code, all changes can be done in advance
- New application (SAPGUI transactions) available (z.B. FBLxH), check delta functionality