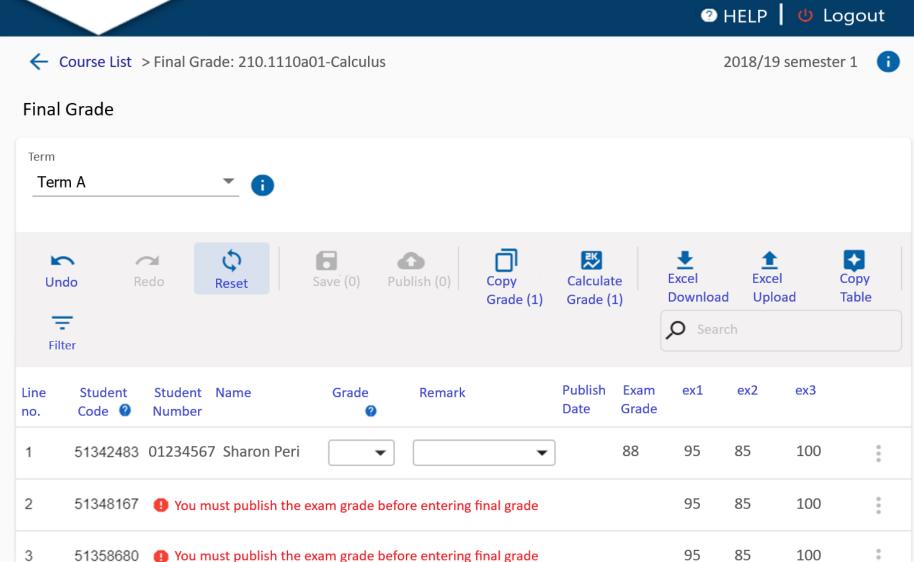

#### Course List

session

2018/19 semester 1  $\times$ 

Course Staff (1) Assignments 🖹 Exam Grade 🥓 Final Grade

| Event                | Meetings  | Semester   | Lecturer        | Dept.      |
|----------------------|-----------|------------|-----------------|------------|
| 210.1110a01-Calculus | Sun 08-10 | semester 1 | Prof. Tal Levi  | Math Dept. |
| 210.2130a01-Algebra  | Mon 12-14 | semester 1 | Prof. Dan Sofer | Math Dept. |