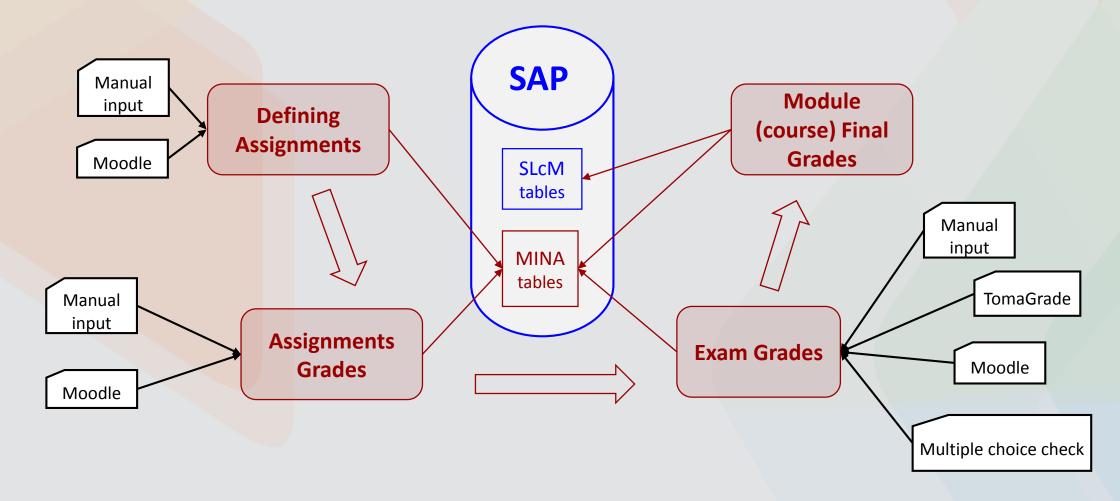

### Life Before MINA

- Not all Intermediate grades shown
- No records of Exam grades exist
- > Grades are visible to all
- > Central prevention of student failure is impossible

## Benefits

- One platform
- Monitoring progress
- Forecasting dropouts